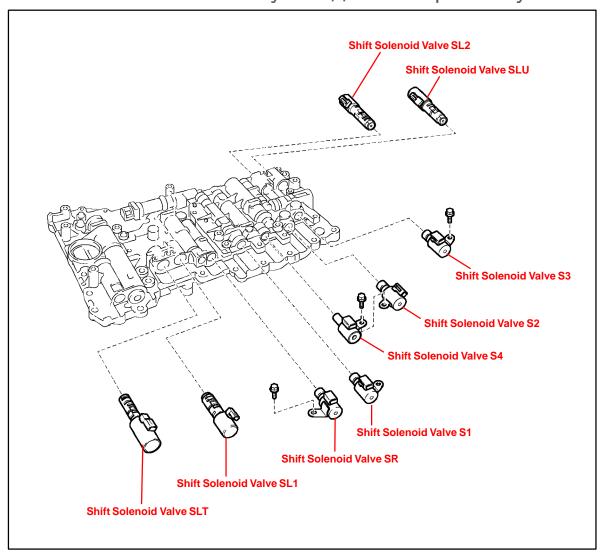

## **Parts** Information

Provided below is a chart listing the repair manual name of each solenoid used in the A960E transmission as well as the part name description provided in the electronic parts catalog.

| REPAIR MANUAL<br>SOLENOID NAME | PART CATALOG DESCRIPTION                              |  |  |  |
|--------------------------------|-------------------------------------------------------|--|--|--|
| S1                             | Solenoid Assembly, Automatic Transmission 3–Way No. 1 |  |  |  |
| S2                             | Solenoid Assembly, Automatic Transmission 3–Way No. 2 |  |  |  |
| S3                             | Solenoid Assembly, Automatic Transmission 3–Way No. 1 |  |  |  |
| S4                             | Solenoid Assembly, Automatic Transmission 3–Way No. 3 |  |  |  |
| SR                             | Solenoid Assembly, Automatic Transmission 3–Way No. 4 |  |  |  |
| SL1                            | Solenoid Assembly, Clutch Control No. 1               |  |  |  |
| SL2                            | Solenoid Assembly, Clutch Control No. 2               |  |  |  |
| SLT                            | Solenoid Assembly, Line Pressure Control              |  |  |  |
| SLU                            | Solenoid Assembly, Lock-up Control                    |  |  |  |

Transmission Solenoid Identification